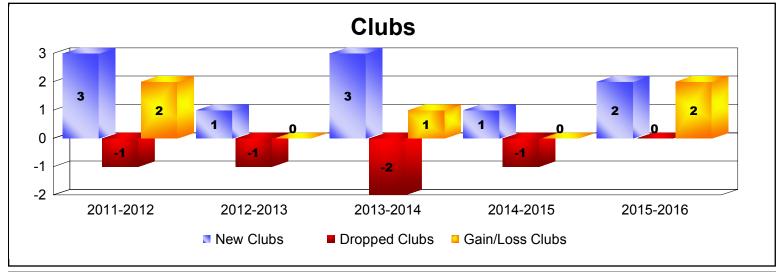

District 300A1 As of June 2016 Cumulative

| Year      | New<br>Clubs | Dropped<br>Clubs | Gain/<br>Loss<br>Clubs | New<br>Members | Charter<br>Members | Reinstate<br>Members | Transfer<br>Members | Total<br>Member<br>Added | Total<br>Members<br>Dropped | Gain/<br>Loss<br>Members |
|-----------|--------------|------------------|------------------------|----------------|--------------------|----------------------|---------------------|--------------------------|-----------------------------|--------------------------|
| 2011-2012 | 3            | -1               | 2                      | 401            | 99                 | 21                   | 9                   | 530                      | -468                        | 62                       |
| 2012-2013 | 1            | -1               | 0                      | 531            | 32                 | 29                   | 13                  | 605                      | -311                        | 294                      |
| 2013-2014 | 3            | -2               | 1                      | 301            | 93                 | 17                   | 10                  | 421                      | -370                        | 51                       |
| 2014-2015 | 1            | -1               | 0                      | 384            | 34                 | 18                   | 18                  | 454                      | -451                        | 3                        |
| 2015-2016 | 2            | 0                | 2                      | 299            | 62                 | 98                   | 8                   | 467                      | -530                        | -63                      |
| Average   | 2            | -1               | 1                      | 383            | 64                 | 37                   | 12                  | 495                      | -426                        | 69                       |