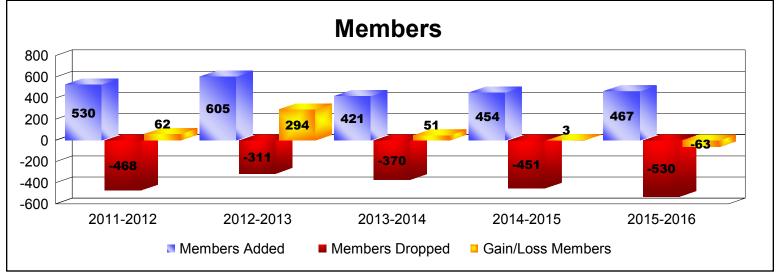

District 300A1 As of June 2016 Cumulative

| Year      | New<br>Clubs | Dropped<br>Clubs | Gain/<br>Loss<br>Clubs | New<br>Members | Charter<br>Members | Reinstate<br>Members | Transfer<br>Members | Total<br>Member<br>Added | Total<br>Members<br>Dropped | Gain/<br>Loss<br>Members |
|-----------|--------------|------------------|------------------------|----------------|--------------------|----------------------|---------------------|--------------------------|-----------------------------|--------------------------|
| 2011-2012 | 3            | -1               | 2                      | 401            | 99                 | 21                   | 9                   | 530                      | -468                        | 62                       |
| 2012-2013 | 1            | -1               | 0                      | 531            | 32                 | 29                   | 13                  | 605                      | -311                        | 294                      |
| 2013-2014 | 3            | -2               | 1                      | 301            | 93                 | 17                   | 10                  | 421                      | -370                        | 51                       |
| 2014-2015 | 1            | -1               | 0                      | 384            | 34                 | 18                   | 18                  | 454                      | -451                        | 3                        |
| 2015-2016 | 2            | 0                | 2                      | 299            | 62                 | 98                   | 8                   | 467                      | -530                        | -63                      |
| Average   | 2            | -1               | 1                      | 383            | 64                 | 37                   | 12                  | 495                      | -426                        | 69                       |