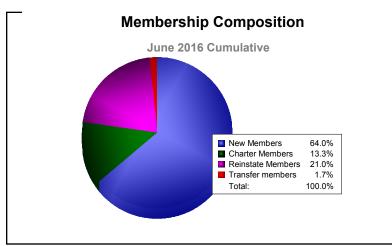

District 300A1 As of June 2016 Cumulative

| Year      | New<br>Clubs | Dropped<br>Clubs | Gain/<br>Loss<br>Clubs | New<br>Members | Charter<br>Members | Reinstate<br>Members | Transfer<br>Members | Total<br>Member<br>Added | Total<br>Members<br>Dropped | Gain/<br>Loss<br>Members |
|-----------|--------------|------------------|------------------------|----------------|--------------------|----------------------|---------------------|--------------------------|-----------------------------|--------------------------|
| 2011-2012 | 3            | -1               | 2                      | 401            | 99                 | 21                   | 9                   | 530                      | -468                        | 62                       |
| 2012-2013 | 1            | -1               | 0                      | 531            | 32                 | 29                   | 13                  | 605                      | -311                        | 294                      |
| 2013-2014 | 3            | -2               | 1                      | 301            | 93                 | 17                   | 10                  | 421                      | -370                        | 51                       |
| 2014-2015 | 1            | -1               | 0                      | 384            | 34                 | 18                   | 18                  | 454                      | -451                        | 3                        |
| 2015-2016 | 2            | 0                | 2                      | 299            | 62                 | 98                   | 8                   | 467                      | -530                        | -63                      |
| Average   | 2            | -1               | 1                      | 383            | 64                 | 37                   | 12                  | 495                      | -426                        | 69                       |